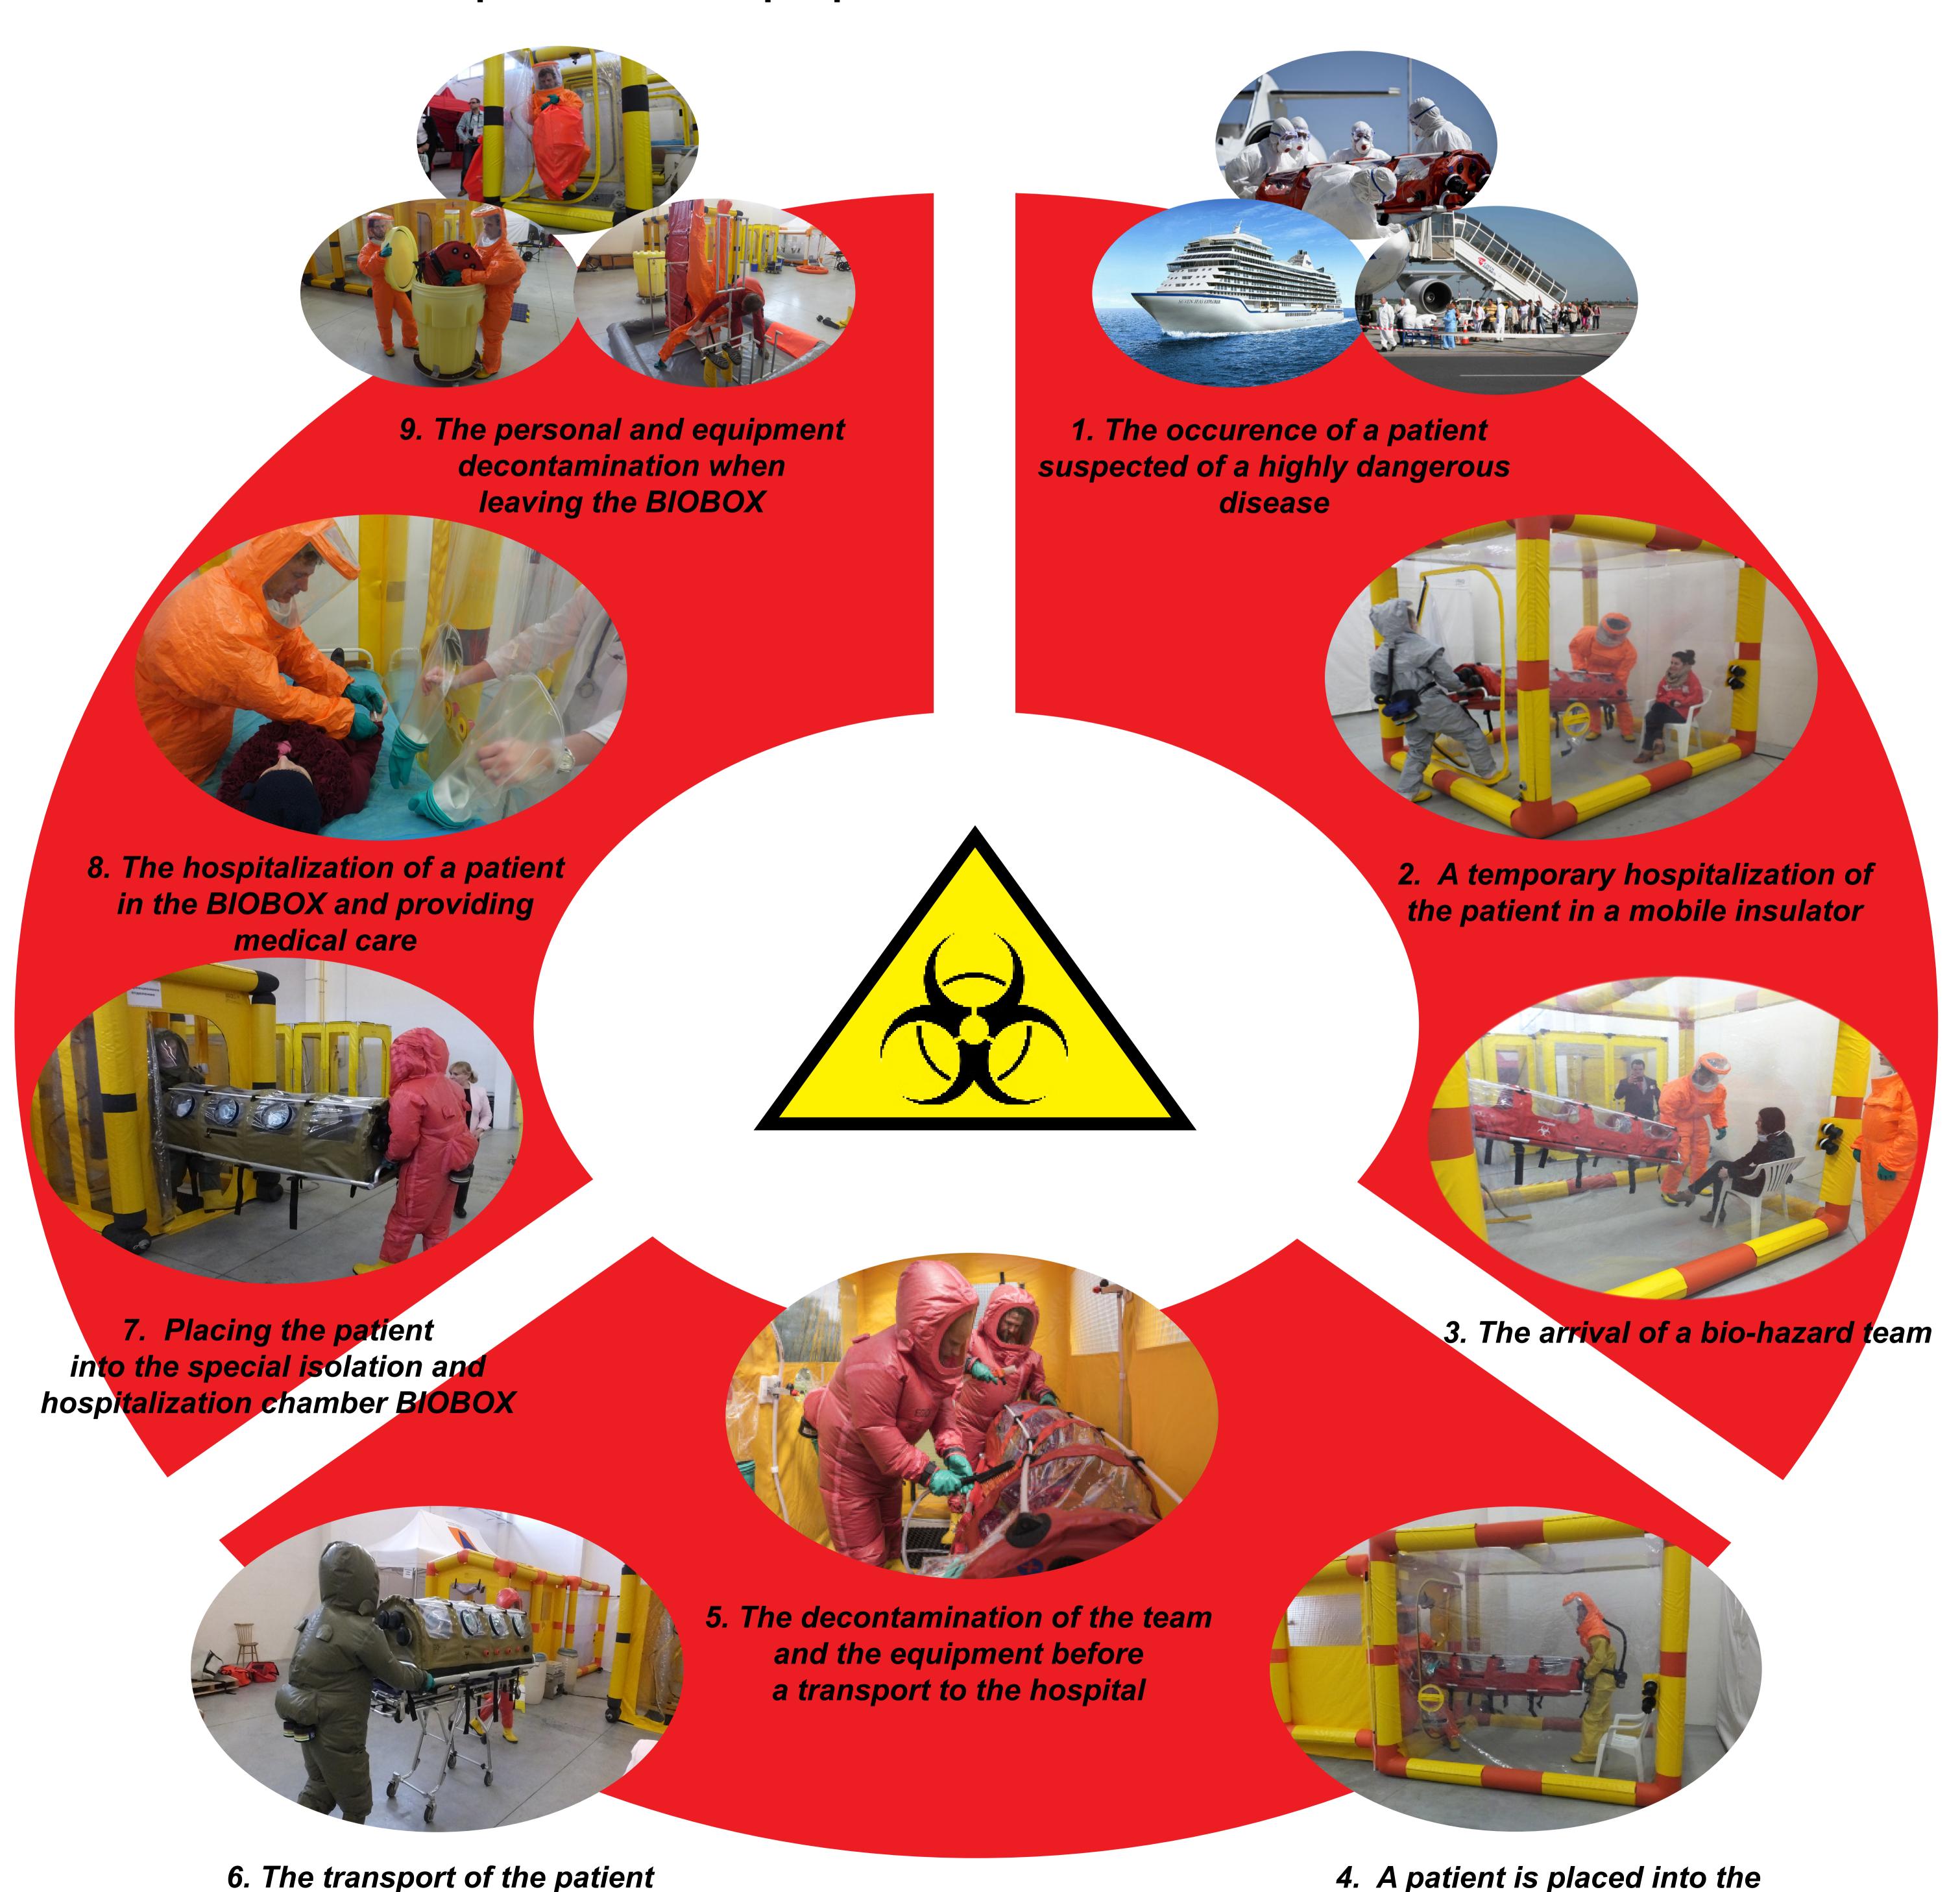

in a special isolation transport device

special isolation transport device and transported